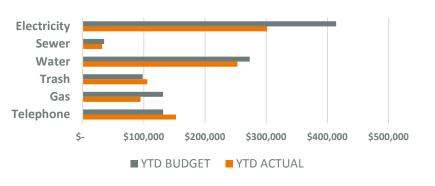

UTILITIES: Overall, utilities are tracking to 13% favorable budget, with expenditures of \$939K through June. Favorable variance due to lower expenditures to date for golf course irrigation due to heavy rainfall March and April. Further, a savings occurred in electricity and natural gas due to facility closures during COVID-19 pandemic. Savings were partially offset by increased data service needs, reflected in Telephone.